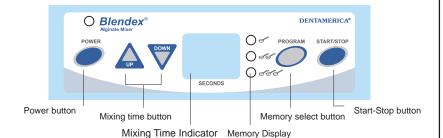

## Automatic Alginate Mixer

1 Add alginate and water to the mixing cup.

2 Place the mixing cup inside well.

3 Press the "START" button for a perfectly smooth **Blendex**™ mix.

The Blendex system is equipped with 3 pre-set timing modes (these settings can be changed.)