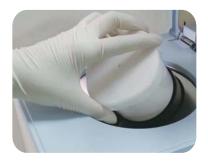

## Automatic Alginate Mixer

1 Add alginate and water to the mixing cup.

2 Place the mixing cup inside well.

3 Press the "START" button for a perfectly smooth **Blendex**™ mix.

The Blendex system is equipped with 3 pre-set timing modes (these settings can be changed.)