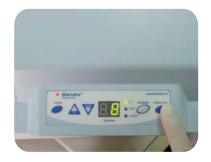

## Automatic Alginate Mixer

1 Add alginate and water to the mixing cup.

2 Place the mixing cup inside well.

3 Press the "START" button for a perfectly smooth **Blendex**™ mix.

The Blendex system is equipped with 3 pre-set timing modes (these settings can be changed.)

| Memory | Mixing Time (sec) |
|--------|-------------------|
| 8      | 8                 |
| SS     | 10                |
| 888    | 12                |