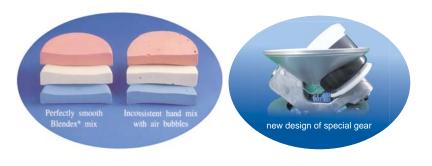

- Improved special gear design is more stable and durable with less noise and features built-in thermal overload protection.
- Automatic trouble-free alginate mixing at the touch of a button.
- Time saving process takes only seconds to complete.
- Consistent, smooth and bubble-free mixing each and every time.
- Features automatic timer with audible tone.
- 3 customizable memory presets available.
- LED display shows mixing time and memory presets.
- Automatic door safety lock ensures safe operation.
- Unit is available in AC100V 50/60Hz, AC110V 50/60Hz, or AC230V 50/60Hz operation.