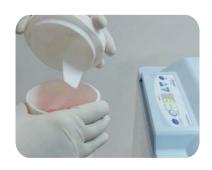

## Automatic Alginate Mixer

1 Add alginate and water to the mixing cup.

2 Place the mixing cup inside well.

3 Press the "START" button for a perfectly smooth **Blendex**™ mix.

The Blendex system is equipped with 3 pre-set timing modes (these settings can be changed.)